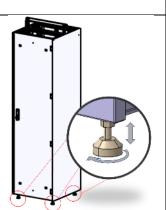

## General

The SyGXY Racks can be placed directly on the firm and even surface as it is equipped with levelling pads. Use the wrench to raise the four levelling pads (one per corner) to their highest position so that you can roll the rack on its casters.

Rack cabinet levelling pads adjustment

1/1 door (1/2 door) assembly process

| Approval Date | 2018-04-05 | Process Owner | PD |
|---------------|------------|---------------|----|
|               |            |               |    |