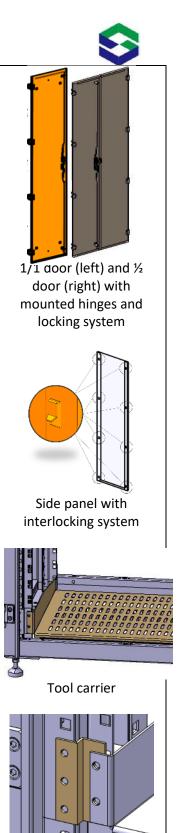

## Front and rear doors

Doors are delivered with fixing parts needed for assembly on the rack like: hinges, screws, etc.

## Assembly process:

- 1. Unpack the door and fixing parts.
- 2. Orient the door to install it on the right side of the rack cabinet. The door should be opened with maximal angel to allow hinge's screw access.
- 3. Align the screw hole in the hinge with the screw hole on the right side of the rack cabinet.
- 4. Attach the hinge to the rack flange with the screw.