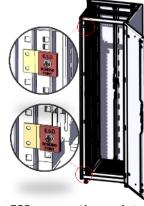

## Assembly process:

- 1. Unpack the door and fixing parts.
- 2. Orient the door to install it on the right side of the rack cabinet. The door should be opened with maximal angel to allow hinge's screw access.
- 3. Align the screw hole in the hinge with the screw hole on the right side of the rack cabinet.
- 4. Attach the hinge to the rack flange with the screw.