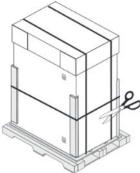

## CAUTIONBecareful Whenmoving

Racksbeforeinstallation. Suddenstops and starts, excessive force, obstructed routes, and uneven floor surfaces may cause the rack to top pleaver.

To remove the protective packaging from the rack, complete the following steps:

- 1. Cut the two vertical bands and one horizontal band from around the rack packaging.
- 2. Remove the top wooden cap.
- 3. Remove the wooden packaging that surrounds the racks.
- 4. Remove the cardboard packaging that surrounds the rack.
- 5. Cut the shrink wrap that surrounds the rack.
- 6. Remove the plastic bag that covers the rack
- 7. Removing the rack from the pallet use the wrench to remove the bolts that secure the rack on the pallet.