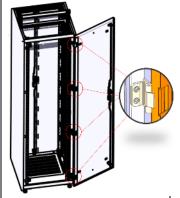

## Front and rear doors

Doors are delivered with fixing parts needed for assembly on the rack like: hinges, screws, etc.

## Assembly process:

- 1. Unpack the door and fixing parts.
- 2. Orient the door to install it on the right side of the rack cabinet. The door should be opened with maximal angel to allow hinge's screw access.
- 3. Align the screw hole in the hinge with the screw hole on the right side of the rack cabinet.
- 4. Attach the hinge to the rack flange with the screw.

Rack cabinet levelling pads adjustment

1/1 door (1/2 door) assembly process

| Approval Date | 2018-04-05 | Process Owner | PD |
|---------------|------------|---------------|----|
|               |            |               |    |