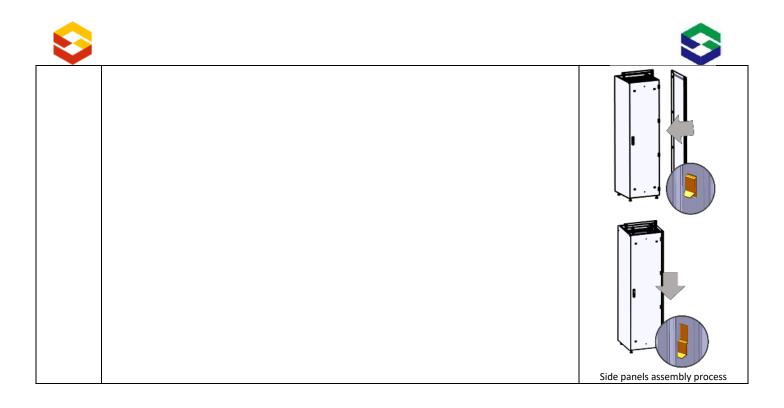

## Sidewalls

Side panels are delivered without additional parts for installation.

## Assembly process:

- 1. Unpack the side pane.
- 2. Orient the side panel on the right or left side of the rack cabinet.
- 3. Lift the side panel by circa 20 mm.
- 4. Push the panel to the rack cabinet surface and lower the panel by 20 mm to the normal working condition.