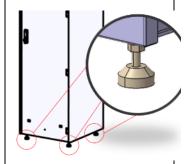

## General

The SyGXY Racks can be placed directly on the firm and even surface as it is equipped with levelling pads. Use the wrench to raise the four levelling pads (one per corner) to their highest position so that you can roll the rack on its casters.

Rack cabinet levelling pads adjustment

1/1 door (1/2 door) assembly process

| Approval Date | 2018-04-05 | Process Owner | PD |
|---------------|------------|---------------|----|
|               |            |               |    |